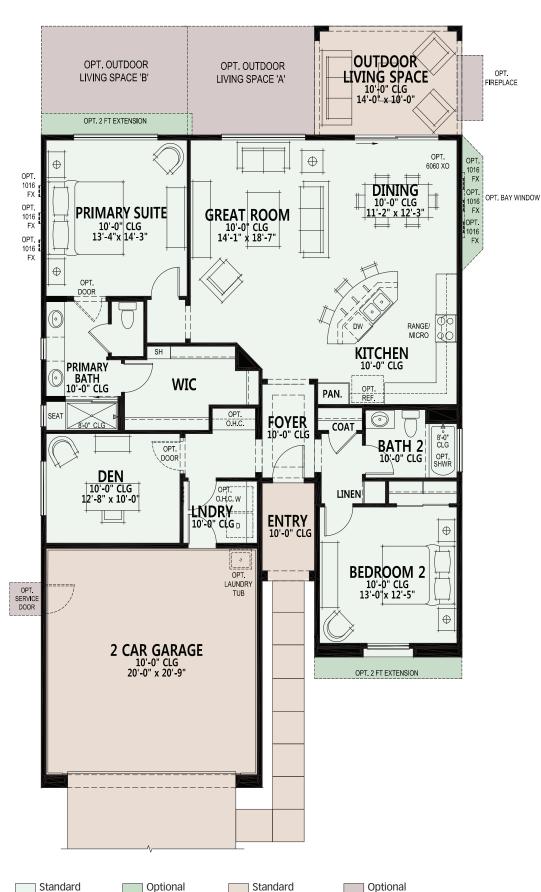

#### **PebbleCreek**

Livable Space

Livable Space

Concrete Areas

Concrete Areas

- 2 Bedroom, 2 Baths
- Great Room
- Dining Area
- Spacious Den
- Large Curved Kitchen Island
- Spacious Walk-in Closet in Primary Suite
- Primary Bath with 60"x 34" Shower and Built-in Seat
- 10' Ceiling Heights
- 2-Car Garage
- Optional Golf Cart Garage
- Optional Attached Guest House
- 140 sq. ft. Covered Outdoor Living Space
- Built with the modified 2x6 BASF HP+TM Wall System