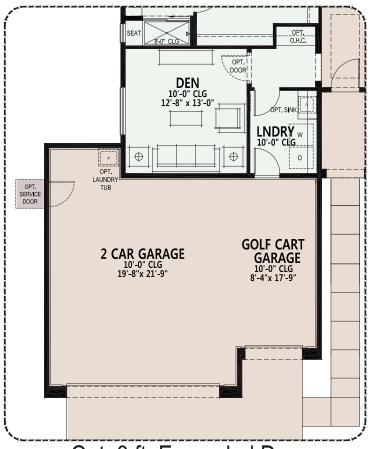

#### **PebbleCreek**

At PebbleCreek, you can personalize your home with a variety of options and features.

Opt. 3 ft. Expanded Den w/ Opt. Expanded Laundry w/ Opt. 4 ft. Garage Extension w/ Golf Cart Garage

Opt. 3 ft. Expanded Den w/ Opt. Expanded Laundry

Due to the variety of options allowing you to personalize your home, there may be some options which cannot be combined due to structural limitations. Please check with your New Home or Design Consultant.