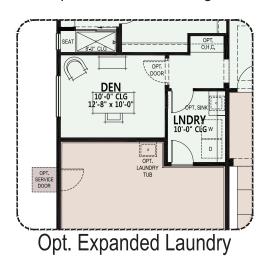

#### **PebbleCreek**

At PebbleCreek, you can personalize your home with a variety of options and features.

Opt. 3 ft. Expanded Den w/ Opt. Expanded Laundry w/ Opt. 4 ft. Garage Extension w/ Golf Cart Garage

Opt. 3 ft. Expanded Den w/ Opt. Expanded Laundry

Due to the variety of options allowing you to personalize your home, there may be some options which cannot be combined due to structural limitations. Please check with your New Home or Design Consultant.