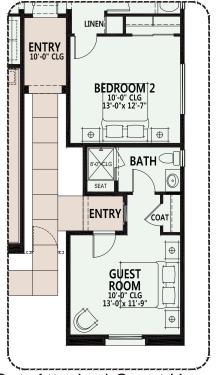

#### **PebbleCreek**

Livable Space

Livable Space

Concrete Areas

Concrete Areas

- 2 Bedroom, 2 Baths
- Great Room
- Dining Area
- Spacious Den
- Large Curved Kitchen Island
- Spacious Walk-in Closet in Primary Suite
- Primary Bath with 60"x 34" Shower and Built-in Seat
- 10' Ceiling Heights
- 2-Car Garage
- Optional Golf Cart Garage
- Optional Attached Guest House
- 140 sq. ft. Covered Outdoor Living Space
- Built with the modified 2x6 BASF HP+TM Wall System

#### **PebbleCreek**

At PebbleCreek, you can personalize your home with a variety of options and features.

Exterior Design E with Golf Cart Garage Option

Opt. Golf Cart Garage

Opt. Attached Guest House

Opt. Bedroom 3 In Lieu Of Den