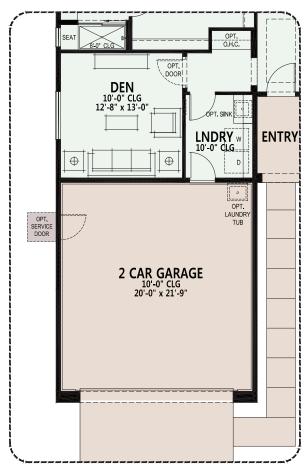

#### **PebbleCreek**

At PebbleCreek, you can personalize your home with a variety of options and features.

Opt. 3 ft. Expanded Den w/ Opt. Expanded Laundry w/ Opt. 4 ft. Garage Extension w/ Golf Cart Garage

Opt. 3 ft. Expanded Den w/ Opt. Expanded Laundry

Due to the variety of options allowing you to personalize your home, there may be some options which cannot be combined due to structural limitations. Please check with your New Home or Design Consultant.