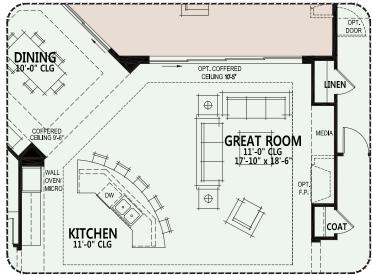

#### **PebbleCreek**

At PebbleCreek, you can personalize your home...your way with a variety of options and features.

Opt. 16080 or 160100 Stackable SGD

DINING
10'-0" CLG

OPT. COFFERED
CELING 9'-8"

CELING 9'-8"

COAT

WALL
OVEN
MICRO

DW

COAT

TI'-0" CLG

COAT

COAT

Opt. 16080 or 160100 Multi-Slide Glass Pocket Door