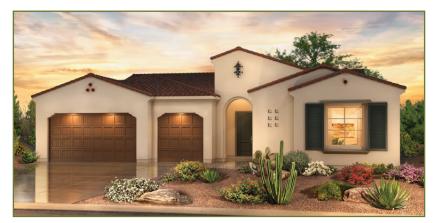

# Solstice 2,750 sq. ft.

Exterior Design A

Exterior Design C

Exterior Design D

### Solstice 2,750 sq. ft.