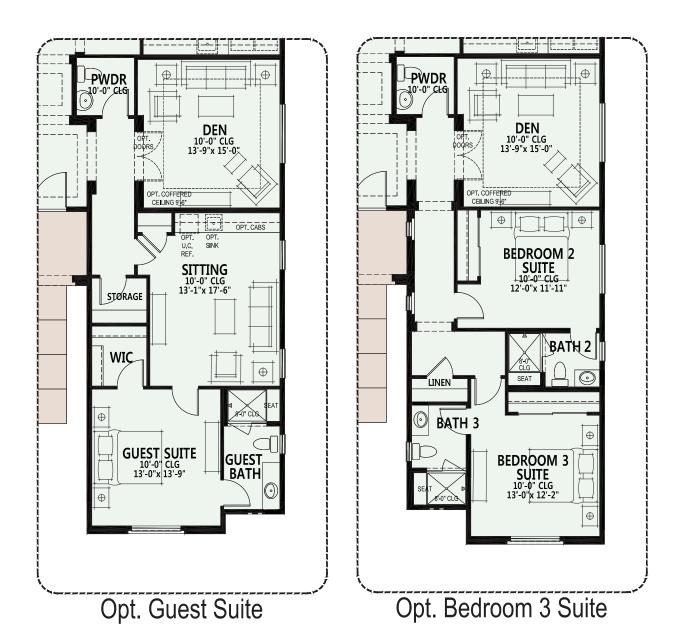

#### **PebbleCreek**

- 2 Bedroom Suites, 2 Baths
- Powder Room
- Great Room
- Dining Room with Alcove
- · Entertainer's Kitchen Island
- Large Walk-In Pantry
- Media Alcove in Great Room
- Oversized Den
- Luxurious Primary Bath 42" x 72" Soaking Tub & 48" x 60" Shower and Built-in Seat
- Generous Walk-in Closet in Primary Suite
- Walk-in Closet in Bedroom
   2 Suite
- Entry Valet with Base Cabinets
- Walk Up Dry Bar
- Large Laundry Room
- Deep 3-Car Garage
- 493 sq. ft. of Covered Outdoor Living Space
- 9', 10' & 11' Ceiling Heights
- Optional Bedroom 3 Suite
- Optional Guest Suite with Sitting Room
- Built with the modified 2x6 BASF HP+TM Wall System

#### **PebbleCreek**

At PebbleCreek, you can personalize your home...your way with a variety of options and features.

Due to the variety of options allowing you to personalize your home, there may be some options which cannot be combined due to structural limitations. Additional options and room extensions that increase the livable and non-livable, under roof plan square footage may require home buyer(s) to select the optional fire sprinklers as mandated by the municipality. Please see your New Home Consultant for further details.