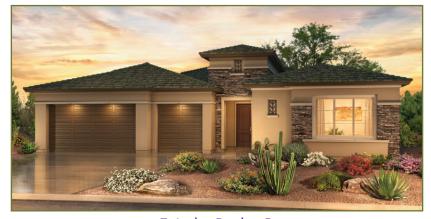

# Solstice 2,750 sq. ft.

Exterior Design A

Exterior Design C

Exterior Design D

### Solstice 2,750 sq. ft.