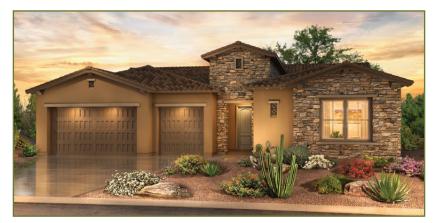

# Solstice 2,750 sq. ft.

Exterior Design A

Exterior Design C

Exterior Design D

## Solstice 2,750 sq. ft.