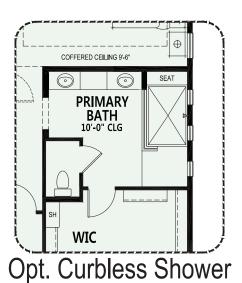

#### **PebbleCreek**

- 2 Bedroom Suites, 2 Baths
- Powder Room
- Great Room
- Dining Room with Alcove
- · Entertainer's Kitchen Island
- Large Walk-In Pantry
- Media Alcove in Great Room
- Oversized Den
- Luxurious Primary Bath 42" x 72" Soaking Tub & 48" x 60" Shower and Built-in Seat
- Generous Walk-in Closet in Primary Suite
- Walk-in Closet in Bedroom
   2 Suite
- Entry Valet with Base Cabinets
- Walk Up Dry Bar
- Large Laundry Room
- Deep 3-Car Garage
- 493 sq. ft. of Covered Outdoor Living Space
- 9', 10' & 11' Ceiling Heights
- Optional Bedroom 3 Suite
- Optional Guest Suite with Sitting Room
- Built with the modified 2x6 BASF HP+TM Wall System