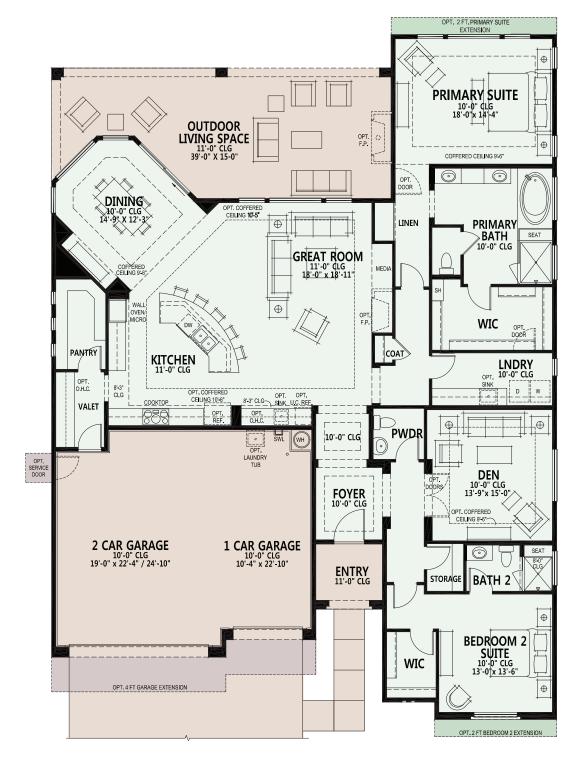

#### **PebbleCreek**

- 2 Bedroom Suites, 2 Baths
- Powder Room
- Great Room
- Dining Room with Alcove
- · Entertainer's Kitchen Island
- Large Walk-In Pantry
- Media Alcove in Great Room
- Oversized Den
- Luxurious Primary Bath 42" x 72" Soaking Tub & 48" x 60" Shower and Built-in Seat
- Generous Walk-in Closet in Primary Suite
- Walk-in Closet in Bedroom
   2 Suite
- Entry Valet with Base Cabinets
- Walk Up Dry Bar
- Large Laundry Room
- Deep 3-Car Garage
- 493 sq. ft. of Covered Outdoor Living Space
- 9', 10' & 11' Ceiling Heights
- Optional Bedroom 3 Suite
- Optional Guest Suite with Sitting Room
- Built with the modified 2x6 BASF HP+TM Wall System

#### **PebbleCreek**

At PebbleCreek, you can personalize your home...your way with a variety of options and features.

Opt. 16080 or 160100 Stackable SGD

DINING
10'-0" CLG

OPT. COFFERED
CELING 9'-8"

CELING 9'-8"

COAT

WALL
OVEN
MICRO

DW

COAT

TI'-0" CLG

COAT

COAT

Opt. 16080 or 160100 Multi-Slide Glass Pocket Door