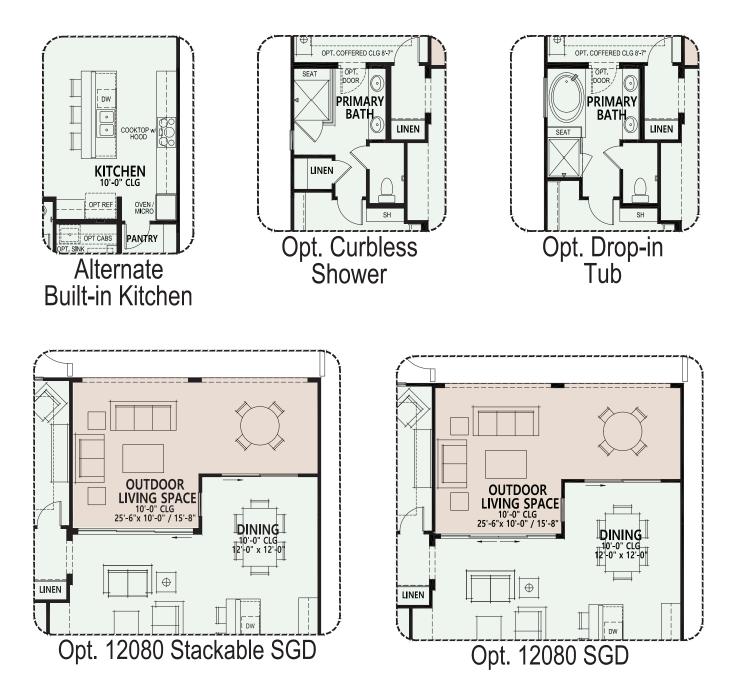

## Terra 1,915 sq. ft.

OPTIONS PebbleCreek

At PebbleCreek, you can personalize your home with a variety of options and features.

Due to the variety of options allowing you to personalize your home, there may be some options which cannot be combined due to structural limitations. Please check with your New Home or Design Consultant.