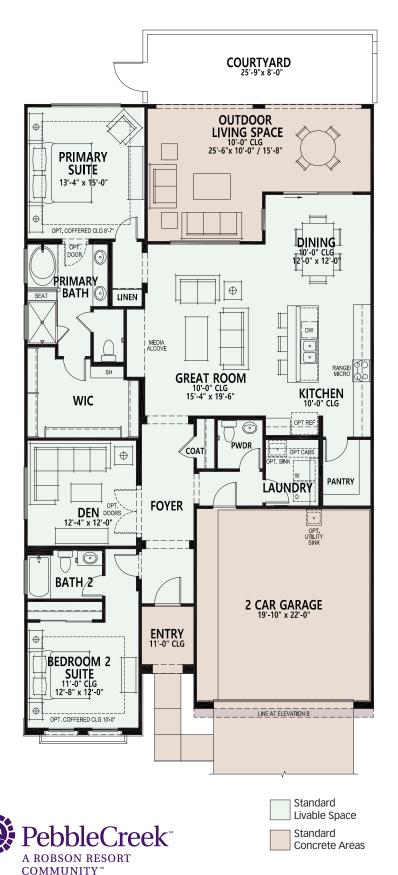

## Terra 1,915 sq. ft.

## Courtyard Villa Series PebbleCreek

- 2 Bedroom Suites, 2 Baths
- Powder Room
- Great Room with Media Alcove
- Spacious Den
- Dining Area
- Grand Kitchen Island
- Walk-In Pantry
- Luxurious Primary Bath 42" x 60" Soaking Tub & 42" x 60" Shower and Built-in Seat
- Laundry Room
- Deep 2- Car Garage
- 9', 10' & 11' Ceiling Heights
- Enclosed Courtyard with Gate
- 326 sq. ft. Covered Outdoor Living Space