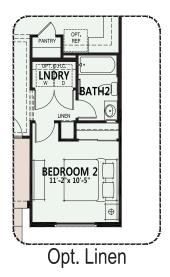

## **REAR COURTYARD OUTDOOR** MASTER LIVING SPACE 10'-0" CLG 23'-0" x 12'-0" / 7'-0" SUITE 12'-8" x 13'-0" DINING 10\10" x 11\0' GREAT ROOM 16'-4"x 12'-5" MSTR BATH LINE WIC $\oplus$ RANGE/ **KITCHEN DEN** 11'-2" X 10'-11' OPT. REF LNDRY **FOYER** BATH2 2 CAR GARAGE **ENTRY BEDROOM 2** Standard Livable Space Standard Concrete Areas