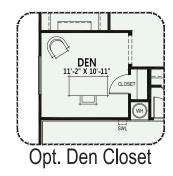

## **REAR COURTYARD OUTDOOR** MASTER LIVING SPACE 10'-0" CLG 23'-0" x 12'-0" / 7'-0" SUITE 12'-8" x 13'-0" DINING 10\10" x 11\0' GREAT ROOM 16'-4"x 12'-5" MSTR BATH LINE WIC $\oplus$ RANGE/ **KITCHEN DEN** 11'-2" X 10'-11' OPT. REF LNDRY **FOYER** BATH2 2 CAR GARAGE **ENTRY BEDROOM 2** Standard Livable Space Standard Concrete Areas