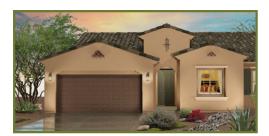

## Cholla 1,399 sq. ft.

## Courtyard Villa Series

## **Quail Creek**

- · 2 Bedrooms, 2 Baths
- Great Room
- Dining Area
- Now Included Granite Kitchen Countertops
- Large Kitchen Island
- Step-in Pantry
- Spacious Den
- Walk-In Closet in Master Suite
- Deep 2-Car Garage
- 276 sq. ft. Outoor Living Space
- Enclosed Courtyard w/Gate approx. 182 sq. ft

2020 Gold Winner Best of 55+ Housing Awards

Go to robson.com for the latest floorplan updates.