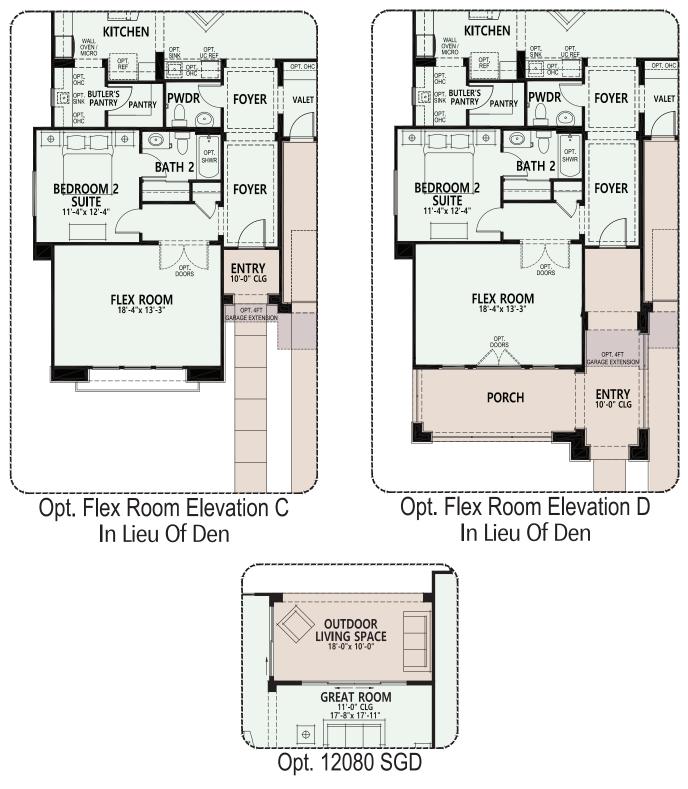

### OPTIONS Quail Creek

At Quail Creek, you can personalize your home...your way with a variety of options and features.

#### OPTIONS Quail Creek

At Quail Creek, you can personalize your home...your way with a variety of options and features.

### OPTIONS Quail Creek

At Quail Creek, you can personalize your home...your way with a variety of options and features.

OPTIONS Quail Creek

At Quail Creek, you can personalize your home...your way with a variety of options and features.

### OPTIONS Quail Creek

At Quail Creek, you can personalize your home...your way with a variety of options and features.

Due to the variety of options allowing you to personalize your home, there may be some options which cannot be combined due to structural limitations. Please check with your New Home or Design Consultant.