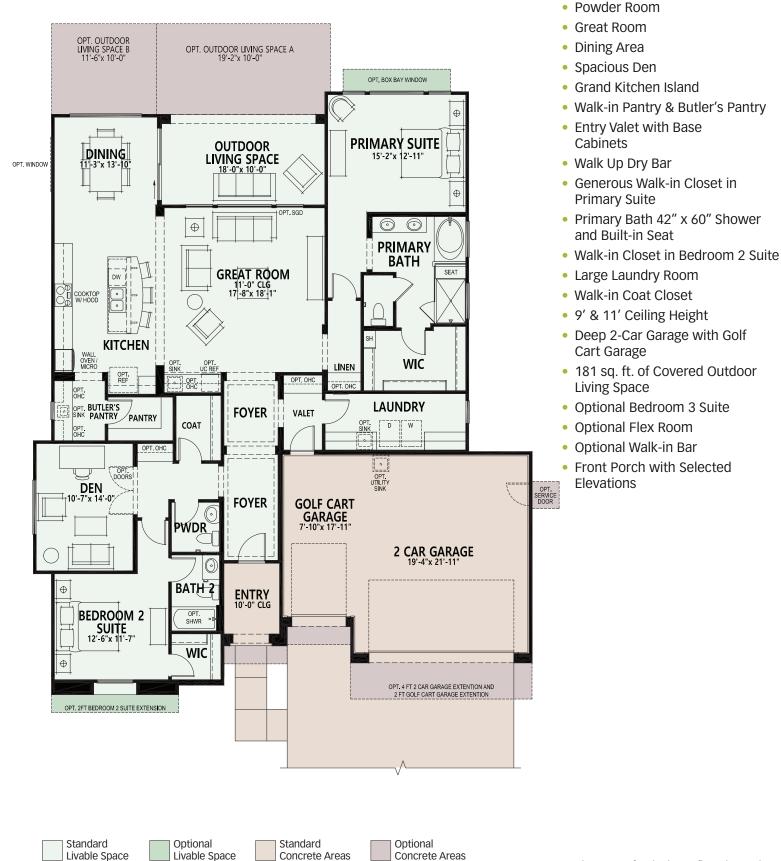

### OPTIONS Quail Creek

At Quail Creek, you can personalize your home...your way with a variety of options and features.

#### OPTIONS Quail Creek

At Quail Creek, you can personalize your home...your way with a variety of options and features.

### OPTIONS Quail Creek

At Quail Creek, you can personalize your home...your way with a variety of options and features.

OPTIONS Quail Creek

At Quail Creek, you can personalize your home...your way with a variety of options and features.

### OPTIONS Quail Creek

At Quail Creek, you can personalize your home...your way with a variety of options and features.

Due to the variety of options allowing you to personalize your home, there may be some options which cannot be combined due to structural limitations. Please check with your New Home or Design Consultant.