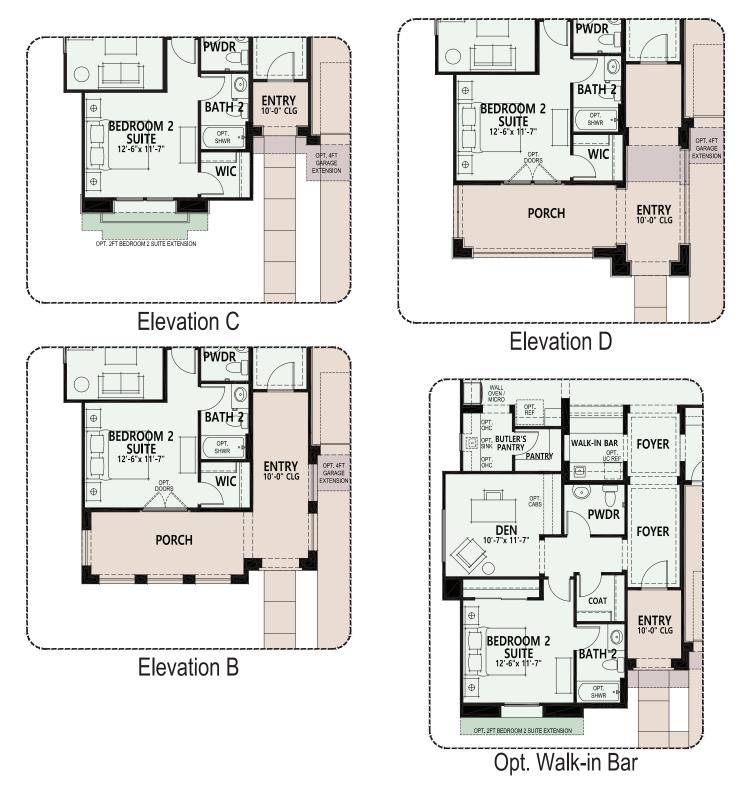

### OPTIONS Quail Creek

At Quail Creek, you can personalize your home...your way with a variety of options and features.

#### OPTIONS Quail Creek

At Quail Creek, you can personalize your home...your way with a variety of options and features.

### OPTIONS Quail Creek

At Quail Creek, you can personalize your home...your way with a variety of options and features.

OPTIONS Quail Creek

At Quail Creek, you can personalize your home...your way with a variety of options and features.

### OPTIONS Quail Creek

At Quail Creek, you can personalize your home...your way with a variety of options and features.

Due to the variety of options allowing you to personalize your home, there may be some options which cannot be combined due to structural limitations. Please check with your New Home or Design Consultant.