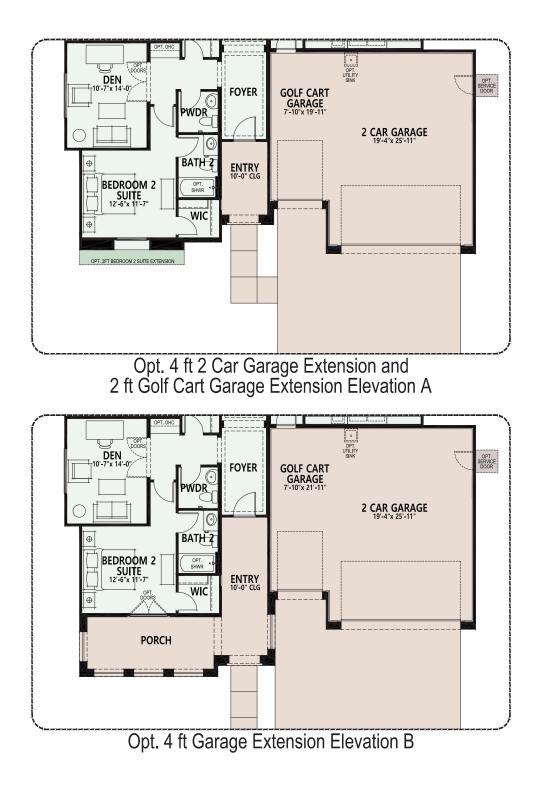

### OPTIONS Quail Creek

At Quail Creek, you can personalize your home...your way with a variety of options and features.

#### OPTIONS Quail Creek

At Quail Creek, you can personalize your home...your way with a variety of options and features.

### OPTIONS Quail Creek

At Quail Creek, you can personalize your home...your way with a variety of options and features.

OPTIONS Quail Creek

At Quail Creek, you can personalize your home...your way with a variety of options and features.

### OPTIONS Quail Creek

At Quail Creek, you can personalize your home...your way with a variety of options and features.

Due to the variety of options allowing you to personalize your home, there may be some options which cannot be combined due to structural limitations. Please check with your New Home or Design Consultant.