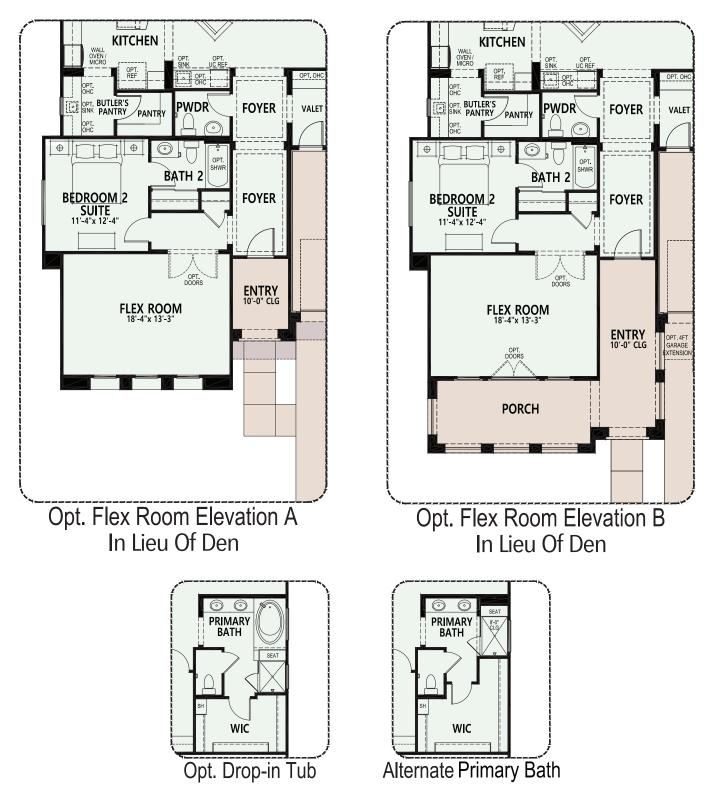

### OPTIONS Quail Creek

At Quail Creek, you can personalize your home...your way with a variety of options and features.

#### OPTIONS Quail Creek

At Quail Creek, you can personalize your home...your way with a variety of options and features.

### OPTIONS Quail Creek

At Quail Creek, you can personalize your home...your way with a variety of options and features.

OPTIONS Quail Creek

At Quail Creek, you can personalize your home...your way with a variety of options and features.

### OPTIONS Quail Creek

At Quail Creek, you can personalize your home...your way with a variety of options and features.

Due to the variety of options allowing you to personalize your home, there may be some options which cannot be combined due to structural limitations. Please check with your New Home or Design Consultant.