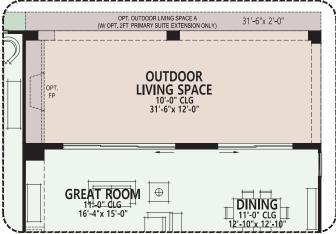

### **Quail Creek**

At Quail Creek, you can personalize your home with a variety of options and features.

Opt 12080 Stackable SGD at Great Room w/ 8060 XOX at Dining Room

Opt. 12080 Stackable SGD at Great Room

Due to the variety of options allowing you to personalize your home, there may be some options which cannot be combined due to structural limitations. Please check with your New Home or Design Consultant.