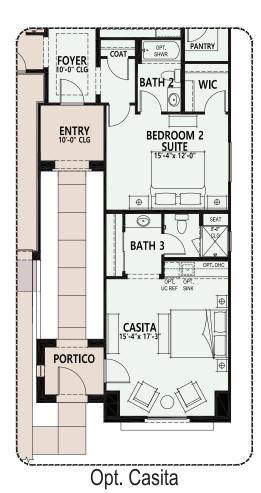

### **Quail Creek**

At Quail Creek, you can personalize your home with a variety of options and features.

FOYER 10-0" CLG

BATH 2

WIC

SHITE

SHITE

BATH 3

### Quail Creek

- 2 Bedroom Suites, 2 Baths
- Powder Room
- Great Room
- Dining Area
- Entertainer's Kitchen Island
- Walk-in Pantry
- Media Alcove in Great Room
- Spacious Den
- Generous Walk-in Closet in Primary Suite
- Luxurious Primary
   Bath 42" x 60" Soaking
   Tub & 42" x 60" Shower
   and Built-in Seat
- Walk-in Closet in Bedroom 2 Suite
- Entry Valet with Base Cabinets
- Walk Up Dry Bar
- Large Laundry Room
- Deep 3-Car Garage with Extra Storage Area
- 378 sq. ft. of Covered Outdoor Living Space
- 9', 10' & 11' Ceiling Heights
- Optional Bedroom 3 Suite
- Optional Attached Casita