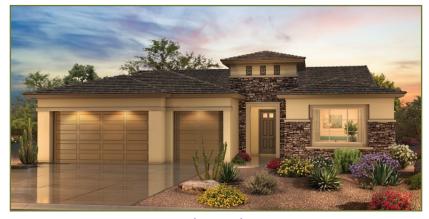

Quail Creek



Exterior Design A



Exterior Design C



Exterior Design D



### Quail Creek



- 2 Bedroom Suites, 2 Baths
- Powder Room
- Great Room
- Dining Area
- Entertainer's Kitchen Island
- Walk-in Pantry
- Media Alcove in Great Room
- Spacious Den
- Generous Walk-in Closet in Primary Suite
- Luxurious Primary
   Bath 42" x 60" Soaking
   Tub & 42" x 60" Shower
   and Built-in Seat
- Walk-in Closet in Bedroom 2 Suite
- Entry Valet with Base Cabinets
- Walk Up Dry Bar
- Large Laundry Room
- Deep 3-Car Garage with Extra Storage Area
- 378 sq. ft. of Covered Outdoor Living Space
- 9', 10' & 11' Ceiling Heights
- Optional Bedroom 3 Suite
- Optional Attached Casita

### **Quail Creek**

At Quail Creek, you can personalize your home with a variety of options and features.





FOYER 10-0" CLG

BATH 2

WIC

SHITE

SHITE

BATH 3

BATH 3

GG S