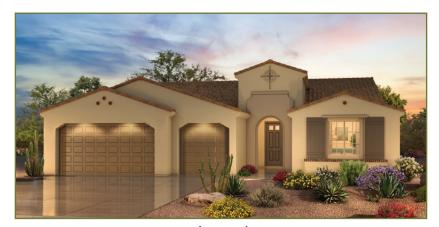

Quail Creek



Exterior Design A



Exterior Design C



Exterior Design D



### Quail Creek



- 2 Bedroom Suites, 2 Baths
- Powder Room
- Great Room
- Dining Area
- Entertainer's Kitchen Island
- Walk-in Pantry
- Media Alcove in Great Room
- Spacious Den
- Generous Walk-in Closet in Primary Suite
- Luxurious Primary
   Bath 42" x 60" Soaking
   Tub & 42" x 60" Shower
   and Built-in Seat
- Walk-in Closet in Bedroom 2 Suite
- Entry Valet with Base Cabinets
- Walk Up Dry Bar
- Large Laundry Room
- Deep 3-Car Garage with Extra Storage Area
- 378 sq. ft. of Covered Outdoor Living Space
- 9', 10' & 11' Ceiling Heights
- Optional Bedroom 3 Suite
- Optional Attached Casita

### **Quail Creek**

At Quail Creek, you can personalize your home with a variety of options and features.





FOYER 10-0" CLG

BATH