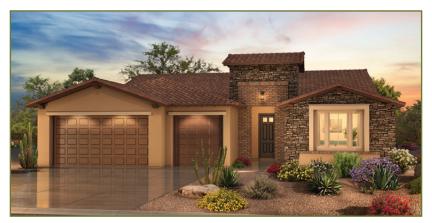

Quail Creek



Exterior Design A



Exterior Design C



Exterior Design D



### Quail Creek



- 2 Bedroom Suites, 2 Baths
- Powder Room
- Great Room
- Dining Area
- Entertainer's Kitchen Island
- Walk-in Pantry
- Media Alcove in Great Room
- Spacious Den
- Generous Walk-in Closet in Primary Suite
- Luxurious Primary
   Bath 42" x 60" Soaking
   Tub & 42" x 60" Shower
   and Built-in Seat
- Walk-in Closet in Bedroom 2 Suite
- Entry Valet with Base Cabinets
- Walk Up Dry Bar
- Large Laundry Room
- Deep 3-Car Garage with Extra Storage Area
- 378 sq. ft. of Covered Outdoor Living Space
- 9', 10' & 11' Ceiling Heights
- Optional Bedroom 3 Suite
- Optional Attached Casita

### **Quail Creek**

At Quail Creek, you can personalize your home with a variety of options and features.





FOYER 10-0" CLG

BATH 2

WIC

SHITE

SHITE