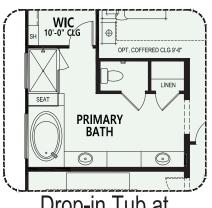

Opt. Curbless Shower

Drop-in Tub at Primary Bath

Due to the variety of options allowing you to personalize your home, there may be some options which cannot be combined due to structural limitations. Please check with your New Home or Design Consultant.