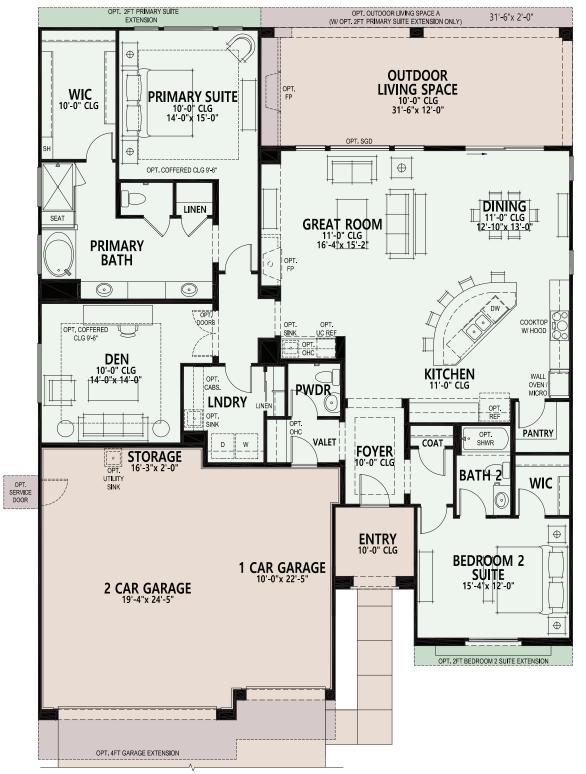

### Quail Creek

- 2 Bedroom Suites, 2 Baths
- Powder Room
- Great Room
- Dining Area
- Entertainer's Kitchen Island
- Walk-in Pantry
- Media Alcove in Great Room
- Spacious Den
- Generous Walk-in Closet in Primary Suite
- Luxurious Primary
   Bath 42" x 60" Soaking
   Tub & 42" x 60" Shower
   and Built-in Seat
- Walk-in Closet in Bedroom 2 Suite
- Entry Valet with Base Cabinets
- Walk Up Dry Bar
- Large Laundry Room
- Deep 3-Car Garage with Extra Storage Area
- 378 sq. ft. of Covered Outdoor Living Space
- 9', 10' & 11' Ceiling Heights
- Optional Bedroom 3 Suite
- Optional Attached Casita

### **Quail Creek**

At Quail Creek, you can personalize your home with a variety of options and features.

FOYER 10-0" CLG

BATH 2

WIC

SHITE

SHITE

BATH 3

BATH 3

GG SEAT

BATH 3

GUEST

ROOM

13-4"x 11'-1"

Opt. Bedroom 3 Suite

Opt. Attached Guest House

Opt. Curbless Shower

Drop-in Tub at Primary Bath

Due to the variety of options allowing you to personalize your home, there may be some options which cannot be combined due to structural limitations. Please check with your New Home or Design Consultant.