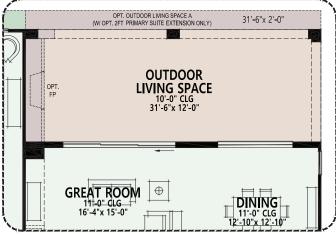

### **Quail Creek**

At Quail Creek, you can personalize your home with a variety of options and features.

Opt 12080 Stackable SGD at Great Room w/ 8060 XOX at Dining Room

Opt. 12080 Stackable SGD at Great Room

Due to the variety of options allowing you to personalize your home, there may be some options which cannot be combined due to structural limitations. Please check with your New Home or Design Consultant.