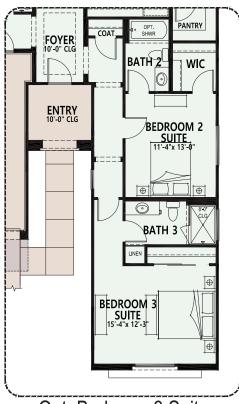

BATH 3

GG SEAT

BATH 3

GUEST

ROOM

13-4"x 11'-1"

Opt. Bedroom 3 Suite

Opt. Attached Guest House

### Quail Creek

- 2 Bedroom Suites, 2 Baths
- Powder Room
- Great Room
- Dining Area
- Entertainer's Kitchen Island
- Walk-in Pantry
- Media Alcove in Great Room
- Spacious Den
- Generous Walk-in Closet in Primary Suite
- Luxurious Primary
   Bath 42" x 60" Soaking
   Tub & 42" x 60" Shower
   and Built-in Seat
- Walk-in Closet in Bedroom 2 Suite
- Entry Valet with Base Cabinets
- Walk Up Dry Bar
- Large Laundry Room
- Deep 3-Car Garage with Extra Storage Area
- 378 sq. ft. of Covered Outdoor Living Space
- 9', 10' & 11' Ceiling Heights
- Optional Bedroom 3 Suite
- Optional Attached Casita