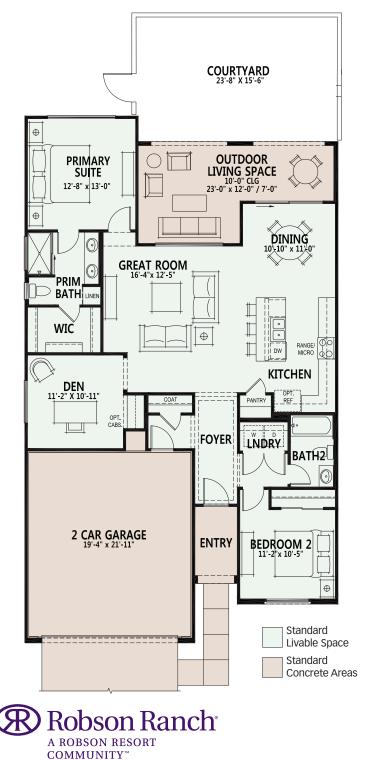

## Cholla 1,399 sq. ft.

520.426.3300 · robson.com

## Courtyard Villa Series Robson Ranch Arizona

- 2 Bedroom, 2 Baths
- Great Room
- Dining Area
- Large Kitchen Island
- Spacious Den
- Walk-in Closet in Primary Suite
- 224 sq. ft. of Outdoor Living Space
- Deep 2-Car Garage
- Enclosed Courtyard w/ Gate 366 sq. ft.