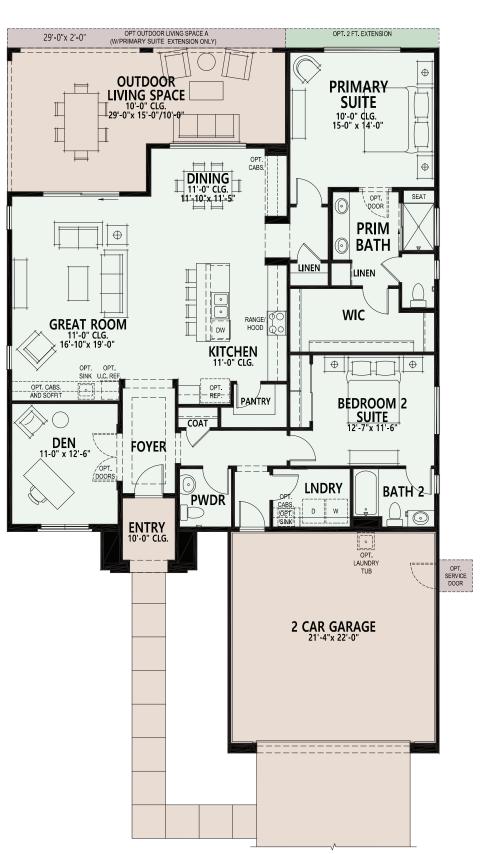

## Mandara 1,884 sq. ft.

### **Tradition Series**

#### Robson Ranch Arizona

Exterior Design A

Exterior Design B

Exterior Design C

Exterior Design D

#### Robson Ranch Arizona

- Great Room
- Large Kitchen Island
- Walk-in Pantry
- Dining Area
- Spacious Den
- Generous Walk-in Closet in Primary Suite
- Walk-in Laundry Room
- Optional Walk-up Bar
- 9', 10' & 11' Ceiling Heights
- Deep 2-Car Garage
- Optional Golf Cart Garage
- 362 sq. ft. of Outdoor Living Space

#### **OPTIONS**