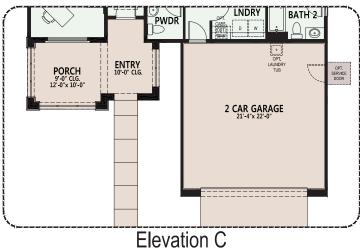

#### **OPTIONS**

### Mandara 1,884 sq. ft.

#### Robson Ranch Arizona

At Robson Ranch Arizona, you can personalize your home with a variety of options and features.

Due to the variety of options allowing you to personalize your home, there may be some options which cannot be combined due to structural limitations. Please check with your New Home or Design Consultant.