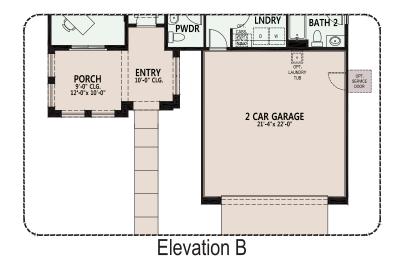

#### **OPTIONS**

### Mandara 1,884 sq. ft.

#### Robson Ranch Arizona

At Robson Ranch Arizona, you can personalize your home with a variety of options and features.

Due to the variety of options allowing you to personalize your home, there may be some options which cannot be combined due to structural limitations. Please check with your New Home or Design Consultant.