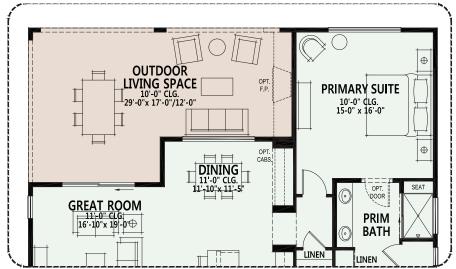

#### Robson Ranch Arizona

At Robson Ranch Arizona, you can personalize your home with a variety of options and features.

Opt. Outdoor Living Space 'A' (w/ Opt. 2ft. Primary Suite Extension Only)

OUTDOOR
LIVING SPACE
10'-0" CLG.
29'-0" x 15'-0"/10'-0"

OPT.
CABS

I1'-0" CLG.
I1'-10" x 11'-5"

Opt. 12090 SCD

Opt. 12080 SGD

Opt. 12080 Stackable SGD

Due to the variety of options allowing you to personalize your home, there may be some options which cannot be combined due to structural limitations. Please check with your New Home or Design Consultant.