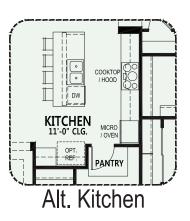

#### **OPTIONS**

### Mandara 1,884 sq. ft.

#### Robson Ranch Arizona

At Robson Ranch Arizona, you can personalize your home with a variety of options and features.

Due to the variety of options allowing you to personalize your home, there may be some options which cannot be combined due to structural limitations. Please check with your New Home or Design Consultant.