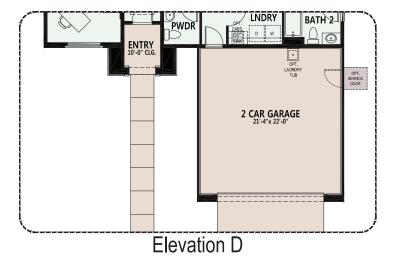

#### **OPTIONS**

### Mandara 1,884 sq. ft.

#### Robson Ranch Arizona

At Robson Ranch Arizona, you can personalize your home with a variety of options and features.

Due to the variety of options allowing you to personalize your home, there may be some options which cannot be combined due to structural limitations. Please check with your New Home or Design Consultant.