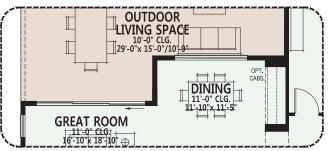

#### Robson Ranch Arizona

At Robson Ranch Arizona, you can personalize your home with a variety of options and features.

Opt. Outdoor Living Space 'A' (w/ Opt. 2ft. Primary Suite Extension Only)

OUTDOOR
LIVING SPACE
10'-0" CLG.
29'-0" x 15'-0"/10'-0"

OPT.
CABS

I1'-0" CLG.
I1'-10" x 11'-5"

Opt. 12090 SCD

Opt. 12080 SGD

Opt. 12080 Stackable SGD

Due to the variety of options allowing you to personalize your home, there may be some options which cannot be combined due to structural limitations. Please check with your New Home or Design Consultant.