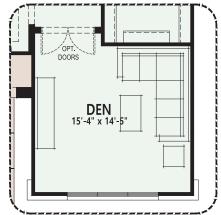

### **Robson Ranch Texas**

At Robson Ranch Texas, you can personalize your home...your way with a variety of options and features.

DEN 15'-4" x 12'-5"

OPT. COFFERED CLG 8'-7"

SEAT

OPT. OPT. OPT. UC REF

PORTICO