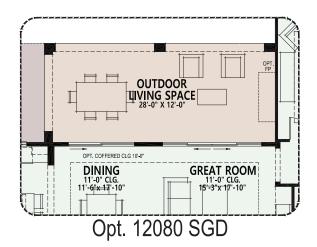

#### **OPTIONS**

#### **Robson Ranch Texas**

At Robson Ranch Texas, you can personalize your home...your way with a variety of options and features.

Opt. 2 ft Den Extension

Opt. Detached Guest House

Due to the variety of options allowing you to personalize your home, there may be some options which cannot be combined due to structural limitations. Please check with your New Home or Design Consultant.