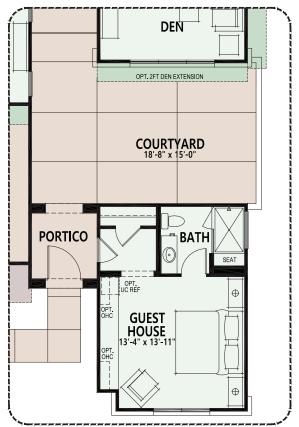

GUEST HOUSE 13'-4" x 17'-3"

Opt. Attached Guest House

Due to the variety of options allowing you to personalize your home, there may be some options which cannot be combined due to structural limitations. Please check with your New Home or Design Consultant.

#### **Robson Ranch Texas**

At Robson Ranch Texas, you can personalize your home...your way with a variety of options and features.

Opt. 2 ft Den Extension

Opt. Detached Guest House

Due to the variety of options allowing you to personalize your home, there may be some options which cannot be combined due to structural limitations. Please check with your New Home or Design Consultant.