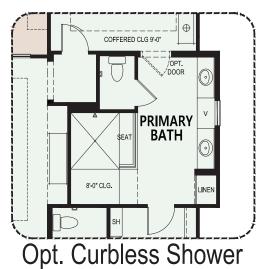

#### **Robson Ranch Texas**

- 2 Spacious Bedroom Suites, 2 Baths
- Powder Room
- Great Room and Dining
- Spacious Den
- Large Laundry Room with Walk-In Storage
- Mud Room
- Deep 2-Car Garage and Side Load Golf Cart Garage with Storage
- Walk Up Dry Bar
- Large Kitchen Island
- Walk-In Pantry
- Luxurious Primary
   Bath with Separate
   Vanities, Soaking Tub,
   Oversized Shower
   with Built-In Full-Length Seat
- Additional Vanity Cabinetry in Primary Bath
- Large Walk-in Closet in Primary Suite
- 9', 10' and 11" Ceiling Heights
- Coffered Ceiling in Primary Bedroom
- 336 sq. ft. of Covered Outdoor Living Space
- Optional Attached Guest House with Covered Portico and Gate
- Optional Detached Guest House with Courtyard, Covered Portico and Gate
- Optional Curbless Shower in Primary Bath