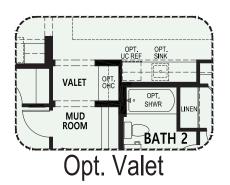

ico and Gate
- Optional Curbless Shower in Primary Bath

OPT. 4FT GARAGE EXTENSION

## Belmont 2,219 sq. ft.

### **Robson Ranch Texas**

At Robson Ranch Texas, you can personalize your home...your way with a variety of options and features.



DEN 15'-4" x 12'-5"

OPT. COFFERED CLG 8'-7"

SEAT

OPT. OPT. OPT. UC REF

PORTICO

GUEST HOUSE 13'-4" x 17'-3"

Opt. Attached Guest House





Due to the variety of options allowing you to personalize your home, there may be some options which cannot be combined due to structural limitations. Please check with your New Home or Design Consultant.

#### **OPTIONS**

## Belmont 2,219 sq. ft.

#### **Robson Ranch Texas**

At Robson Ranch Texas, you can personalize your home...your way with a variety of options and features.



Opt. 2 ft Den Extension







Opt. Detached Guest House



Due to the variety of options allowing you to personalize your home, there may be some options which cannot be combined due to structural limitations. Please check with your New Home or Design Consultant.