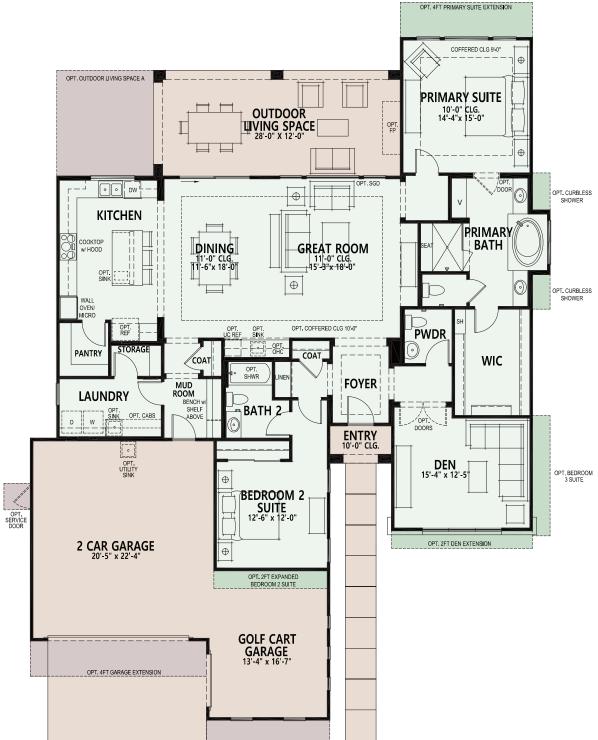

# Belmont 2,219 sq. ft.

### Belmont 2,219 sq. ft.

#### **Robson Ranch Texas**

- 2 Spacious Bedroom Suites, 2 Baths
- Powder Room
- Great Room and Dining
- Spacious Den
- Large Laundry Room with Walk-In Storage
- Mud Room
- Deep 2-Car Garage and Side Load Golf Cart Garage with Storage
- Walk Up Dry Bar
- Large Kitchen Island
- Walk-In Pantry
- Luxurious Primary
   Bath with Separate
   Vanities, Soaking Tub,
   Oversized Shower
   with Built-In Full-Length Seat
- Additional Vanity Cabinetry in Primary Bath
- Large Walk-in Closet in Primary Suite
- 9', 10' and 11" Ceiling Heights
- Coffered Ceiling in Primary Bedroom
- 336 sq. ft. of Covered Outdoor Living Space
- Optional Attached Guest House with Covered Portico and Gate
- Optional Detached Guest House with Courtyard, Covered Portico and Gate
- Optional Curbless Shower in Primary Bath

## Belmont 2,219 sq. ft.