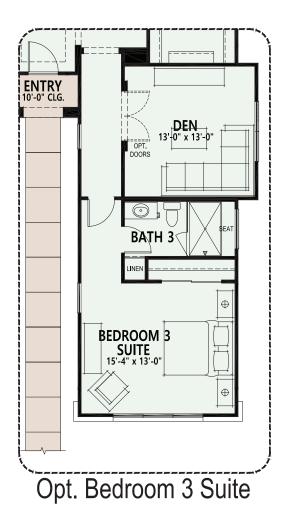

### **Robson Ranch Texas**

At Robson Ranch Texas, you can personalize your home...your way with a variety of options and features.

DEN 15'-4" x 12'-5"

OPT. COFFERED CLG 8'-7"

SEAT

OPT. OPT. OPT. UC REF

PORTICO

GUEST HOUSE 13'-4" x 17'-3"

Opt. Attached Guest House

Due to the variety of options allowing you to personalize your home, there may be some options which cannot be combined due to structural limitations. Please check with your New Home or Design Consultant.