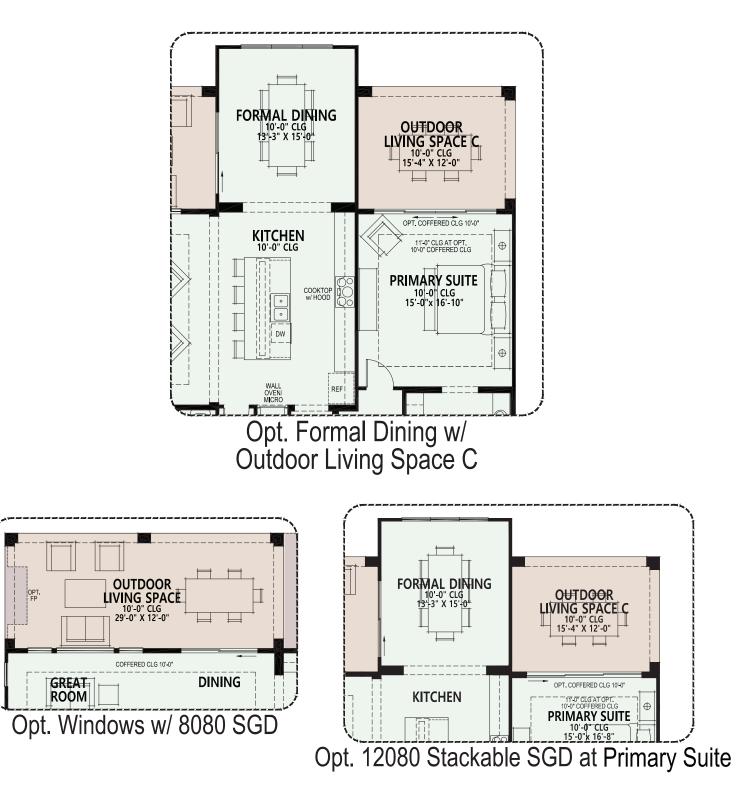

### Premiere Series Robson Ranch Texas

- 2 Spacious Bedroom Suites, 2 Baths
- Powder Room
- Great Room and Dining
- Spacious Den
- Deep 3-Car Garage
- Grand Kitchen Island
- Large Walk-in Pantry
- Luxurious Primary Bath with Separate Vanities, Soaking Tub, Oversized Shower with Built-In Full-Length Seat
- Spacious Walk-in Closet in Primary Suite
- Mud Room with Walk-in Storage
- Walk-in Closet in Bedroom 2 Suite
- Owner's Entry Valet
  with Cabinets
- Walk-up Dry Bar
- 10' & 11' Ceiling Heights
- 348 Sq. Ft. of Covered Outdoor Living Space
- Optional Formal
  Dining
- Optional Curbless Shower in Primary Bath
- Optional Attached Guest House with Gated Portico and Courtyard Wall