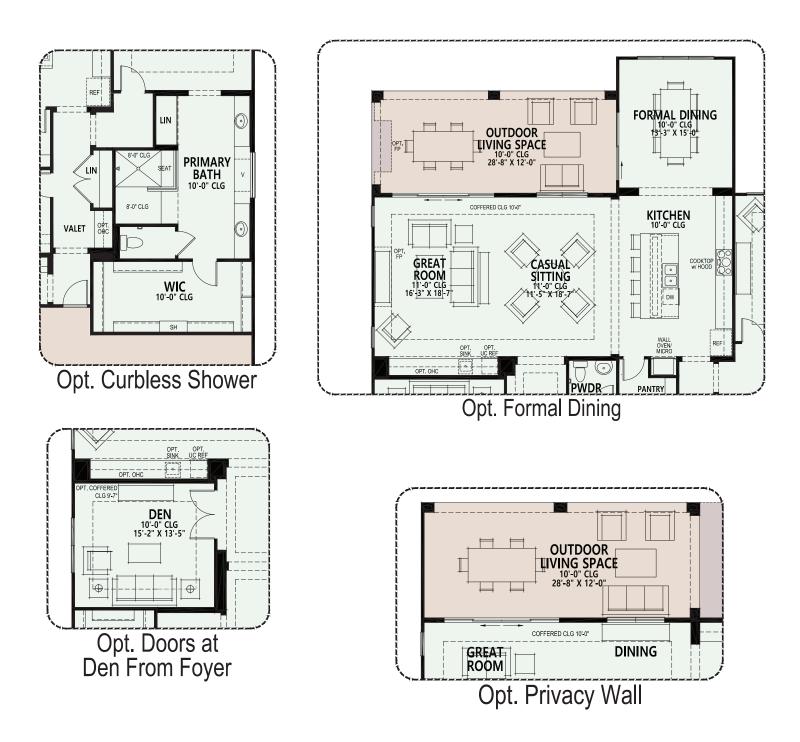

### Premiere Series Robson Ranch Texas

- 2 Spacious Bedroom Suites, 2 Baths
- Powder Room
- Great Room and Dining
- Spacious Den
- Deep 3-Car Garage
- Grand Kitchen Island
- Large Walk-in Pantry
- Luxurious Primary Bath with Separate Vanities, Soaking Tub, Oversized Shower with Built-In Full-Length Seat
- Spacious Walk-in Closet in Primary Suite
- Mud Room with Walk-in Storage
- Walk-in Closet in Bedroom 2 Suite
- Owner's Entry Valet
  with Cabinets
- Walk-up Dry Bar
- 10' & 11' Ceiling Heights
- 348 Sq. Ft. of Covered Outdoor Living Space
- Optional Formal
  Dining
- Optional Curbless Shower in Primary Bath
- Optional Attached Guest House with Gated Portico and Courtyard Wall