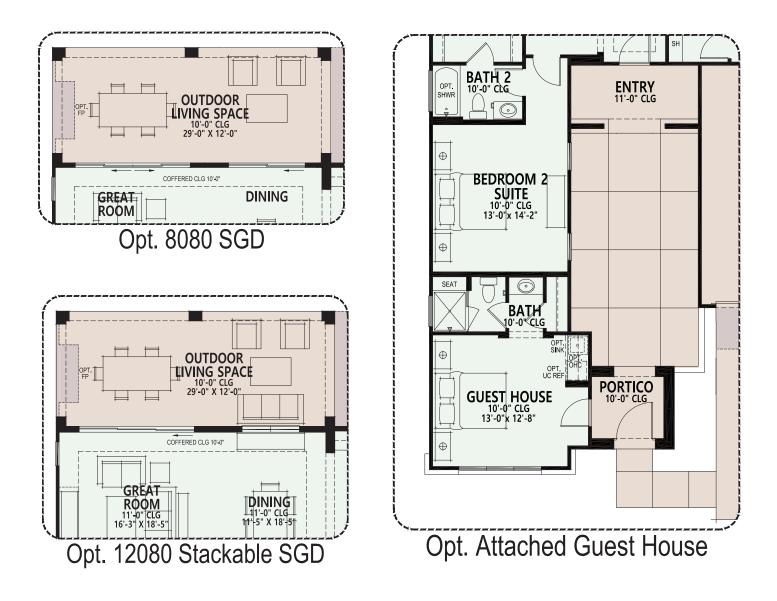

### Premiere Series Robson Ranch Texas

- 2 Spacious Bedroom Suites, 2 Baths
- Powder Room
- Great Room and Dining
- Spacious Den
- Deep 3-Car Garage
- Grand Kitchen Island
- Large Walk-in Pantry
- Luxurious Primary Bath with Separate Vanities, Soaking Tub, Oversized Shower with Built-In Full-Length Seat
- Spacious Walk-in Closet in Primary Suite
- Mud Room with Walk-in Storage
- Walk-in Closet in Bedroom 2 Suite
- Owner's Entry Valet
  with Cabinets
- Walk-up Dry Bar
- 10' & 11' Ceiling Heights
- 348 Sq. Ft. of Covered Outdoor Living Space
- Optional Formal
  Dining
- Optional Curbless Shower in Primary Bath
- Optional Attached Guest House with Gated Portico and Courtyard Wall