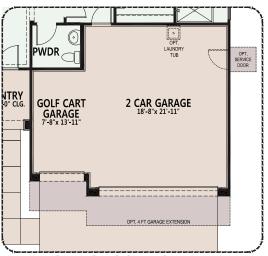

#### SaddleBrooke Ranch

At SaddleBrooke Ranch, you can personalize your home...your way with a variety of options and features.

Opt. Golf Cart Garage w/ Bar at Dining / Expanded Laundry / Reconfigured WIC

Opt. Golf Cart Garage

Due to the variety of options allowing you to personalize your home, there may be some options which cannot be combined due to structural limitations. Please check with your New Home or Design Consultant.