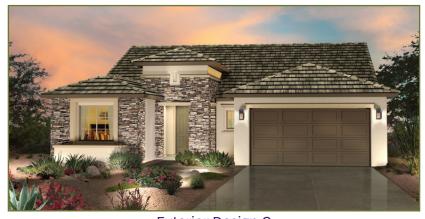

### **Tradition Series**

# Fresco 1,997 sq. ft.

### SaddleBrooke Ranch



Exterior Design A



Exterior Design B



Exterior Design C



### **Tradition Series**

## Fresco 1,997 sq. ft.

### SaddleBrooke Ranch



- 2 Bedroom Suites, 2 Baths
- Powder Room
- Great Room
- Dining Room
- Spacious Den
- Entertainer's Kitchen Island
- Walk-in Pantry
- Generous Walk-in Closet in Primary Suite
- Primary Bath 42" x 60"
  Shower and Built-in Seat
- Bathroom Vanity with Make-up Area
- Large Laundry Room
- 350 sq. ft. of Covered Outdoor Living Space
- Deep 2-Car Garage
- 9', 10' & 11' Ceiling Heights
- Optional Walk-up Bar
- Optional 3-Car or Golf Cart Garage

## Fresco 1,997 sq. ft.

#### SaddleBrooke Ranch

At SaddleBrooke Ranch, you can personalize your home...your way with a variety of options and features.



Image of Model Home



Opt. 3 Car Garage



Opt. 3 Car Garage w/ Bar at Dining / Exp. Laundry/ Recon