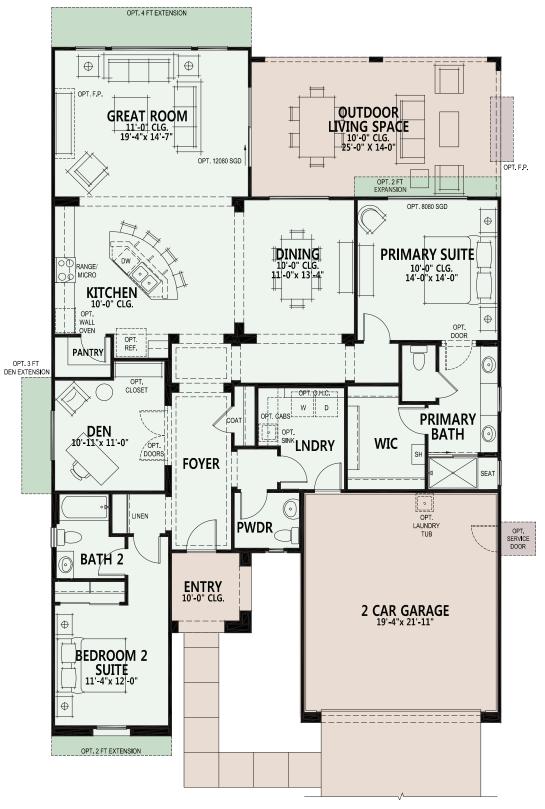

### SaddleBrooke Ranch

- 2 Bedroom Suites, 2 Baths
- Powder Room
- Great Room
- Dining Room
- Spacious Den
- Entertainer's Kitchen Island
- Walk-in Pantry
- Generous Walk-in Closet in Primary Suite
- Primary Bath 42" x 60"
  Shower and Built-in Seat
- Bathroom Vanity with Make-up Area
- Large Laundry Room
- 350 sq. ft. of Covered Outdoor Living Space
- Deep 2-Car Garage
- 9', 10' & 11' Ceiling Heights
- Optional Walk-up Bar
- Optional 3-Car or Golf Cart Garage