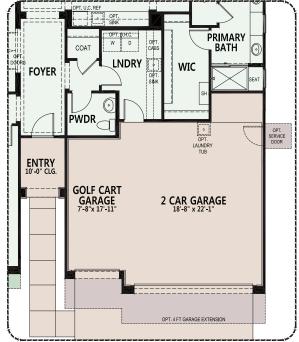

### Fresco 1,997 sq. ft.

#### SaddleBrooke Ranch

At SaddleBrooke Ranch, you can personalize your home...your way with a variety of options and features.

Opt. Golf Cart Garage w/ Bar at Dining / Expanded Laundry / Reconfigured WIC

Opt. Golf Cart Garage

Due to the variety of options allowing you to personalize your home, there may be some options which cannot be combined due to structural limitations. Please check with your New Home or Design Consultant.