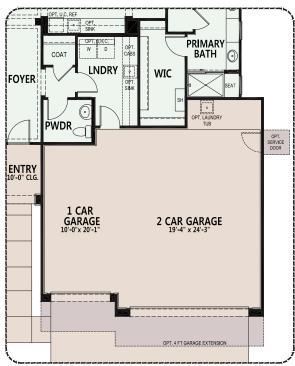

#### SaddleBrooke Ranch

At SaddleBrooke Ranch, you can personalize your home...your way with a variety of options and features.

Image of Model Home

Opt. 3 Car Garage

Opt. 3 Car Garage w/ Bar at Dining / Exp. Laundry/ Reconfig. WIC

Due to the variety of options allowing you to personalize your home, there may be some options which cannot be combined due to structural limitations. Please check with your New Home or Design Consultant.