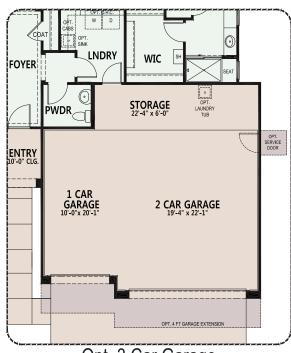

## Fresco 1,997 sq. ft.

#### SaddleBrooke Ranch

At SaddleBrooke Ranch, you can personalize your home...your way with a variety of options and features.

Image of Model Home

Opt. 3 Car Garage

Opt. 3 Car Garage w/ Bar at Dining / Exp. Laundry/ Reconfig. WIC

Due to the variety of options allowing you to personalize your home, there may be some options which cannot be combined due to structural limitations. Please check with your New Home or Design Consultant.