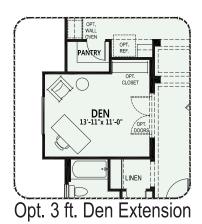

### SaddleBrooke Ranch

- 2 Bedroom Suites, 2 Baths
- Powder Room
- Great Room
- Dining Room
- Spacious Den
- Entertainer's Kitchen Island
- Walk-in Pantry
- Generous Walk-in Closet in Primary Suite
- Primary Bath 42" x 60"
  Shower and Built-in Seat
- Bathroom Vanity with Make-up Area
- Large Laundry Room
- 350 sq. ft. of Covered Outdoor Living Space
- Deep 2-Car Garage
- 9', 10' & 11' Ceiling Heights
- Optional Walk-up Bar
- Optional 3-Car or Golf Cart Garage