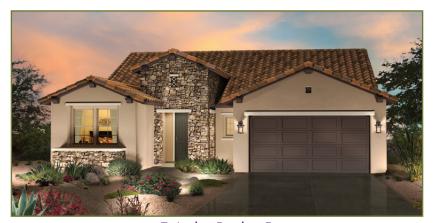

### **Tradition Series**

# Fresco 1,997 sq. ft.

### SaddleBrooke Ranch



Exterior Design A



Exterior Design B



Exterior Design C



### **Tradition Series**

## Fresco 1,997 sq. ft.

### SaddleBrooke Ranch



- 2 Bedroom Suites, 2 Baths
- Powder Room
- Great Room
- Dining Room
- Spacious Den
- Entertainer's Kitchen Island
- Walk-in Pantry
- Generous Walk-in Closet in Primary Suite
- Primary Bath 42" x 60"
  Shower and Built-in Seat
- Bathroom Vanity with Make-up Area
- Large Laundry Room
- 350 sq. ft. of Covered Outdoor Living Space
- Deep 2-Car Garage
- 9', 10' & 11' Ceiling Heights
- Optional Walk-up Bar
- Optional 3-Car or Golf Cart Garage

## Fresco 1,997 sq. ft.

#### SaddleBrooke Ranch

At SaddleBrooke Ranch, you can personalize your home...your way with a variety of options and features.



Image of Model Home



Opt. 3 Car Garage



Opt. 3 Car Garage w/ Bar at Dining