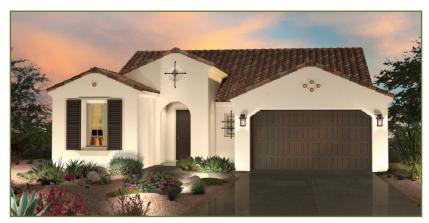

### **Tradition Series**

# Fresco 1,997 sq. ft.

### SaddleBrooke Ranch



Exterior Design A



Exterior Design B



Exterior Design C



### **Tradition Series**

## Fresco 1,997 sq. ft.

### SaddleBrooke Ranch



- 2 Bedroom Suites, 2 Baths
- Powder Room
- Great Room
- Dining Room
- Spacious Den
- Entertainer's Kitchen Island
- Walk-in Pantry
- Generous Walk-in Closet in Primary Suite
- Primary Bath 42" x 60"
  Shower and Built-in Seat
- Bathroom Vanity with Make-up Area
- Large Laundry Room
- 350 sq. ft. of Covered Outdoor Living Space
- Deep 2-Car Garage
- 9', 10' & 11' Ceiling Heights
- Optional Walk-up Bar
- Optional 3-Car or Golf Cart Garage

## Fresco 1,997 sq. ft.

#### SaddleBrooke Ranch

At SaddleBrooke Ranch, you can personalize your home...your way with a variety of options and features.



Image of Model Home



Opt. 3 Car Garage



Opt. 3 Car Gar