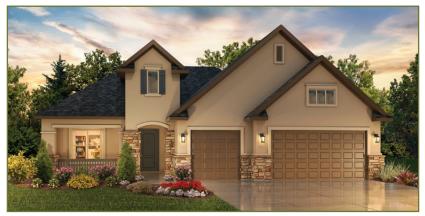

#### Estate Series Robson Ranch Texas



#### Exterior Design A



Exterior Design B



Exterior Design D





#### Estate Series Robson Ranch Texas

- 2 Bedroom Suites, 2 Baths
- Powder Room
- Great Room
- Dining Room with Alcove
- Grand Kitchen Island
- Butler's Pantry
- Walk-in Pantry
- Spacious Den
- Luxurious Primary Bath 42" x 60" Soaking Tub and 42" x 60" Shower and Built-in Seat
- Generous Walk-in Closet in
  Primary Suite
- Walk-in Closet in Bedroom 2
  Suite
- Laundry Room
- Valet with Cabinets
- 10', 11', & 12' Ceiling Heights
- Deep 3-Car Garage
- 280 sq. ft. of Covered Outdoor Living Space
- Front Porch with Selected Elevations
- Optional Bedroom 3 Suite
- Optional Guest Suite and Sitting Room
- Optional Office
- Optional Expanded Den
- Optional Dog Wash

#### Robson Ranch Texas

**OPTIONS** 

At Robson Ranch Texas