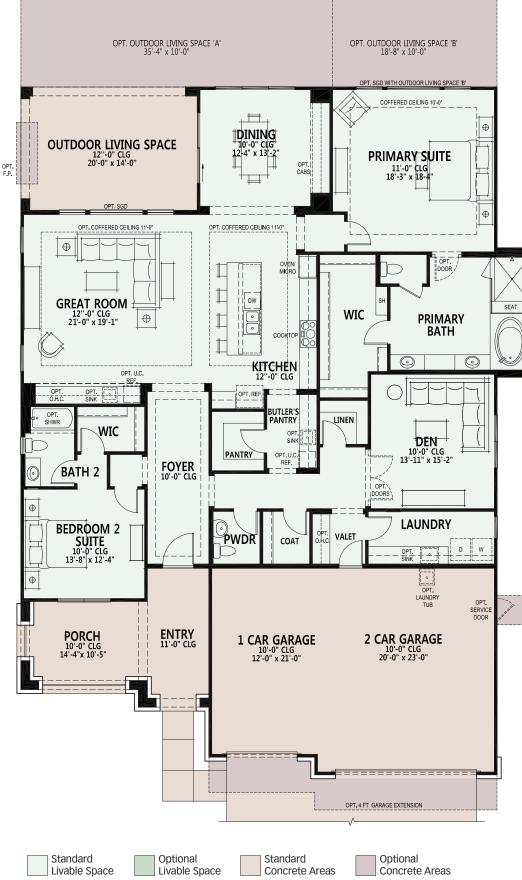

#### Estate Series Robson Ranch Texas

- 2 Bedroom Suites, 2 Baths
- Powder Room
- Great Room
- Dining Room with Alcove
- Grand Kitchen Island
- Butler's Pantry
- Walk-in Pantry
- Spacious Den
- Luxurious Primary Bath 42" x 60" Soaking Tub and 42" x 60" Shower and Built-in Seat
- Generous Walk-in Closet in
  Primary Suite
- Walk-in Closet in Bedroom 2
  Suite
- Laundry Room
- Valet with Cabinets
- 10', 11', & 12' Ceiling Heights
- Deep 3-Car Garage
- 280 sq. ft. of Covered Outdoor Living Space
- Front Porch with Selected Elevations
- Optional Bedroom 3 Suite
- Optional Guest Suite and Sitting Room
- Optional Office
- Optional Expanded Den
- Optional Dog Wash