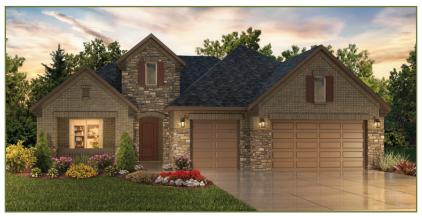

#### Estate Series Robson Ranch Texas



#### Exterior Design A



Exterior Design B



Exterior Design D





#### Estate Series Robson Ranch Texas

- 2 Bedroom Suites, 2 Baths
- Powder Room
- Great Room
- Dining Room with Alcove
- Grand Kitchen Island
- Butler's Pantry
- Walk-in Pantry
- Spacious Den
- Luxurious Primary Bath 42" x 60" Soaking Tub and 42" x 60" Shower and Built-in Seat
- Generous Walk-in Closet in
  Primary Suite
- Walk-in Closet in Bedroom 2
  Suite
- Laundry Room
- Valet with Cabinets
- 10', 11', & 12' Ceiling Heights
- Deep 3-Car Garage
- 280 sq. ft. of Covered Outdoor Living Space
- Front Porch with Selected Elevations
- Optional Bedroom 3 Suite
- Optional Guest Suite and Sitting Room
- Optional Office
- Optional Expanded Den
- Optional Dog Wash

#### Robson Ranch Texas

**OPTIONS** 

At Robson Ranch Texas, you can personalize your home...your way with