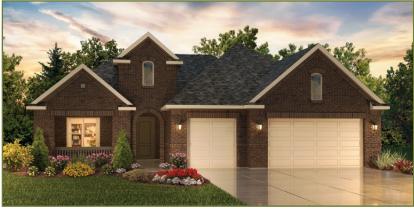

#### Estate Series Robson Ranch Texas



#### Exterior Design A



Exterior Design B



Exterior Design D





#### Estate Series Robson Ranch Texas

- 2 Bedroom Suites, 2 Baths
- Powder Room
- Great Room
- Dining Room with Alcove
- Grand Kitchen Island
- Butler's Pantry
- Walk-in Pantry
- Spacious Den
- Luxurious Primary Bath 42" x 60" Soaking Tub and 42" x 60" Shower and Built-in Seat
- Generous Walk-in Closet in
  Primary Suite
- Walk-in Closet in Bedroom 2
  Suite
- Laundry Room
- Valet with Cabinets
- 10', 11', & 12' Ceiling Heights
- Deep 3-Car Garage
- 280 sq. ft. of Covered Outdoor Living Space
- Front Porch with Selected Elevations
- Optional Bedroom 3 Suite
- Optional Guest Suite and Sitting Room
- Optional Office
- Optional Expanded Den
- Optional Dog Wash

#### Robson Ranch Texas

**OPTIONS** 

At Robson Ranch Texas, you can personalize your