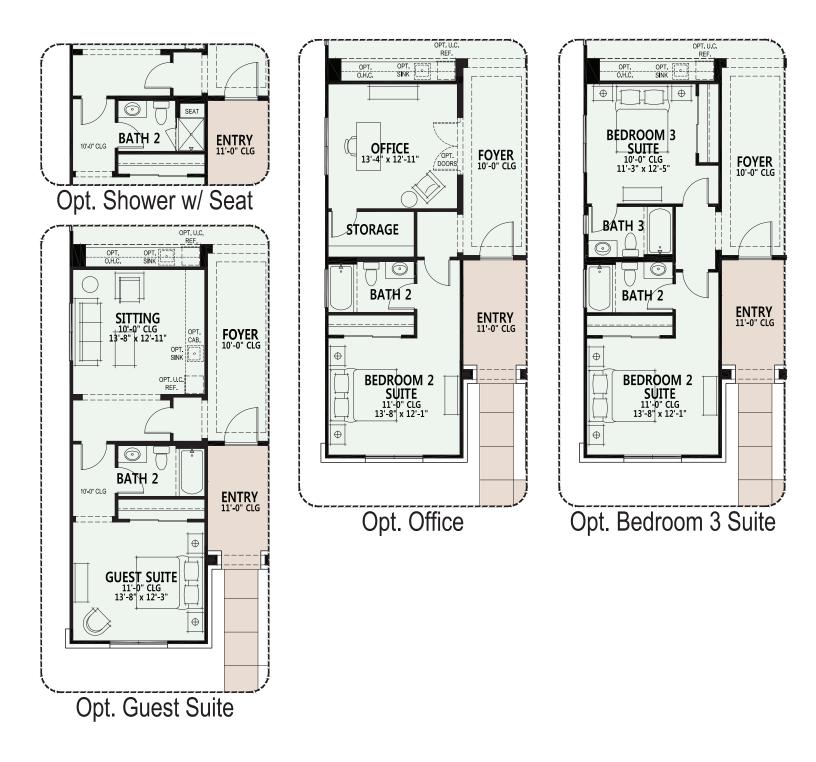

#### Estate Series Robson Ranch Texas

- 2 Bedroom Suites, 2 Baths
- Powder Room
- Great Room
- Dining Room with Alcove
- Grand Kitchen Island
- Butler's Pantry
- Walk-in Pantry
- Spacious Den
- Luxurious Primary Bath 42" x 60" Soaking Tub and 42" x 60" Shower and Built-in Seat
- Generous Walk-in Closet in
  Primary Suite
- Walk-in Closet in Bedroom 2
  Suite
- Laundry Room
- Valet with Cabinets
- 10', 11', & 12' Ceiling Heights
- Deep 3-Car Garage
- 280 sq. ft. of Covered Outdoor Living Space
- Front Porch with Selected Elevations
- Optional Bedroom 3 Suite
- Optional Guest Suite and Sitting Room
- Optional Office
- Optional Expanded Den
- Optional Dog Wash

#### Robson Ranch Texas

**OPTIONS** 

At Robson Ranch Texas, you can personalize your home...your way with a variety of options and features.

Due to the variety of options allowing you to personalize your home, there may be some options which cannot be combined due to structural limitations. Please check with your New Home or Design Consultant.

**Robson Ranch Texas** 

**OPTIONS** 

At Robson Ranch Texas, you can personalize your home...your way with a variety of options and features.

Due to the variety of options allowing you to personalize your home, there may be some options which cannot be combined due to structural limitations. Please check with your New Home or Design Consultant.