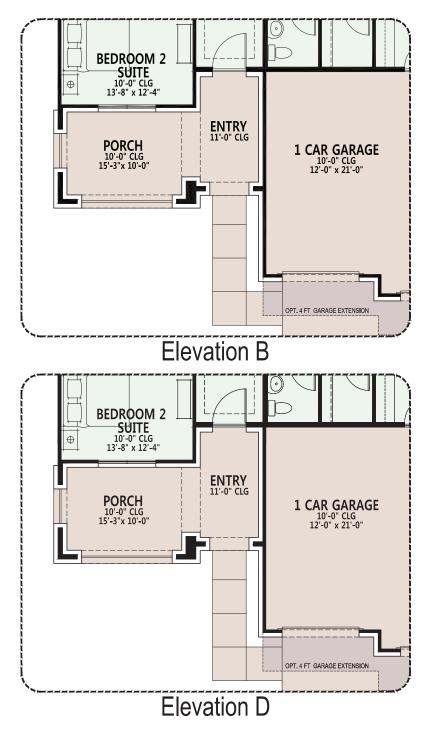

#### Exterior Design A

Exterior Design B

Exterior Design D

#### Estate Series Robson Ranch Texas

- 2 Bedroom Suites, 2 Baths
- Powder Room
- Great Room
- Dining Room with Alcove
- Grand Kitchen Island
- Butler's Pantry
- Walk-in Pantry
- Spacious Den
- Luxurious Primary Bath 42" x 60" Soaking Tub and 42" x 60" Shower and Built-in Seat
- Generous Walk-in Closet in
  Primary Suite
- Walk-in Closet in Bedroom 2
  Suite
- Laundry Room
- Valet with Cabinets
- 10', 11', & 12' Ceiling Heights
- Deep 3-Car Garage
- 280 sq. ft. of Covered Outdoor Living Space
- Front Porch with Selected Elevations
- Optional Bedroom 3 Suite
- Optional Guest Suite and Sitting Room
- Optional Office
- Optional Expanded Den
- Optional Dog Wash