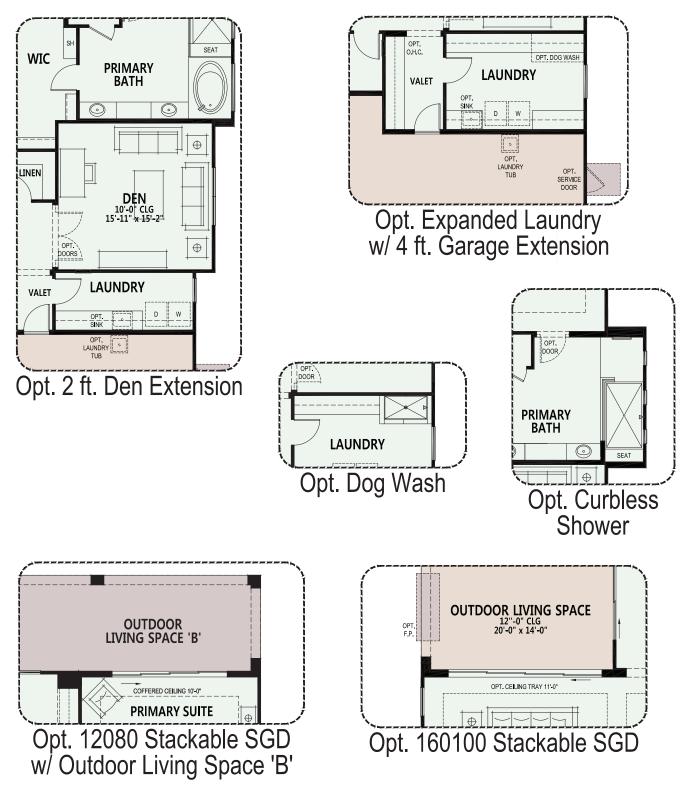

#### Estate Series Robson Ranch Texas

- 2 Bedroom Suites, 2 Baths
- Powder Room
- Great Room
- Dining Room with Alcove
- Grand Kitchen Island
- Butler's Pantry
- Walk-in Pantry
- Spacious Den
- Luxurious Primary Bath 42" x 60" Soaking Tub and 42" x 60" Shower and Built-in Seat
- Generous Walk-in Closet in
  Primary Suite
- Walk-in Closet in Bedroom 2
  Suite
- Laundry Room
- Valet with Cabinets
- 10', 11', & 12' Ceiling Heights
- Deep 3-Car Garage
- 280 sq. ft. of Covered Outdoor Living Space
- Front Porch with Selected Elevations
- Optional Bedroom 3 Suite
- Optional Guest Suite and Sitting Room
- Optional Office
- Optional Expanded Den
- Optional Dog Wash

#### Robson Ranch Texas

**OPTIONS** 

At Robson Ranch Texas, you can personalize your home...your way with a variety of options and features.

Due to the variety of options allowing you to personalize your home, there may be some options which cannot be combined due to structural limitations. Please check with your New Home or Design Consultant.

**Robson Ranch Texas** 

**OPTIONS** 

At Robson Ranch Texas, you can personalize your home...your way with a variety of options and features.

Due to the variety of options allowing you to personalize your home, there may be some options which cannot be combined due to structural limitations. Please check with your New Home or Design Consultant.