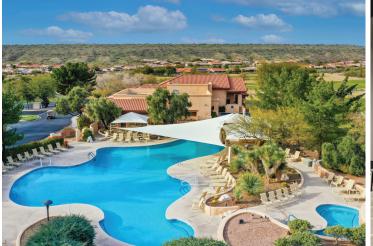

|                                                                                                                                                                                                                                                                                                                                                           | AMENITIES OFFERED AT<br>SADDLEBROOKE &<br>THE PRESERVE AT SADDLEBROOKE | OTHER MASTER-PLANNED COMM./HOMEBUILDERS (AMENITIES FOR ACTIVE ADULTS) |
|-----------------------------------------------------------------------------------------------------------------------------------------------------------------------------------------------------------------------------------------------------------------------------------------------------------------------------------------------------------|------------------------------------------------------------------------|-----------------------------------------------------------------------|
| THE PRESERVE COUNTRY CLUB  18-hole championship golf course Fully stocked pro shop Outdoor resort-style pool Outdoor whirlpool Restaurant & bar/lounge Fitness center Lighted tennis courts Men's & women's lockers Multi-purpose activity rooms Extensive covered patio                                                                                  |                                                                        |                                                                       |
| MOUNTAINVIEW COUNTRY CLUB  18-hole championship golf course Fully stocked pro shop Resort-style pool, lap pool & whirlpool Men's & women's lockers Fitness room Lighted tennis courts Luxurious clubhouse featuring - Grand ballroom/auditorium - Multi-purpose activity rooms & library - Restaurant, bar & lounge - Covered patios Arts & crafts center |                                                                        |                                                                       |
| DESERTVIEW SPORTS CLUB & PERFORMING ARTS THEATER  Outdoor pool with lap lanes & whirlpool Fitness center w/ men's & women's locked Multi-purpose activity rooms & library Performing arts theater featuring - 488 stadium-style seats 4 tennis courts  Multi-purpose sports court Softball field/league play Dog park                                     | ers                                                                    |                                                                       |
| OTHER AMENITIES 6 Pickleball courts RV parking                                                                                                                                                                                                                                                                                                            |                                                                        |                                                                       |