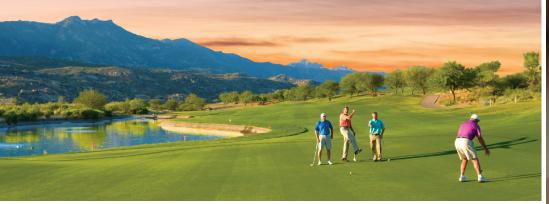

ring - 488 stadium-style seats 4 tennis courts  Multi-purpose sports court Softball field/league play Dog park                                     | ers                                                                    |                                                                       |
| OTHER AMENITIES 6 Pickleball courts RV parking                                                                                                                                                                                                                                                                                                            |                                                                        |                                                                       |