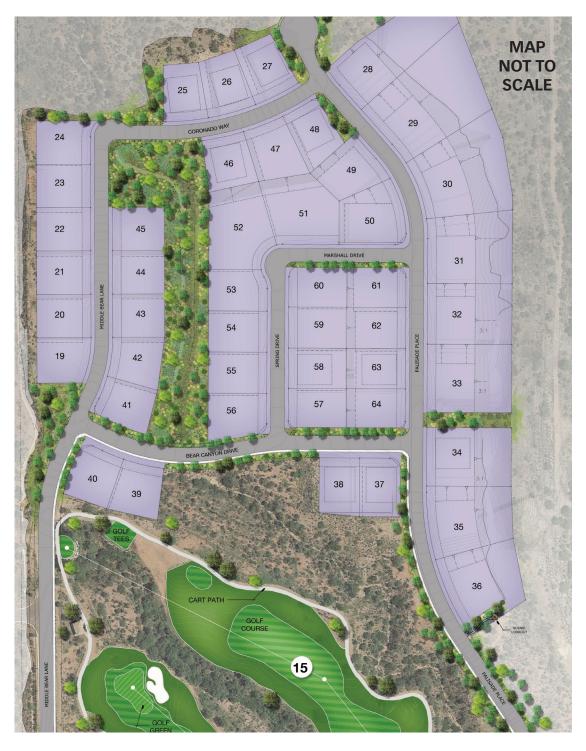

## The Preserve at SaddleBrooke – Unit 45

36171 S. Aspen Lane Tucson, AZ 85739 520-818-6000 robson.com NOTE: LANDSCAPE SHOWN ON SITE PLAN IS TO BE CONSIDERED A GRAPHICAL REPRESENTATION ONLY

The housing at any Robson Resort Community<sup>TM</sup> is intended for occupancy by at least one person 55 years of age or older per dwelling unit, although the occupants of a limited number of dwelling units may be younger. One person must be at least 40 years old in each unit. No one in permanent residence under 19 years of age. Homes are offered and sold by SaddleBrooke Development Company, owner/agent. SaddleBrooke Construction Company, general contractor, ROC 192901. No offer for sale or lease may be made or accepted prior to buyer's receipt of an Arizona subdivision public report. A public report is available on the state real estate department's website. Some amenities not included in community service fees. The restaurants and golf courses are open to the public. The golf courses, pro shops and practice facilities will be owned by the developer or its assignee(s). Availability of these facilities for use by owners of an interest in the development is at the pleasure of the owners of the facilities. All photos/pictorials are artist's conception. Information is subject to change without notice. This shall not constitute an offer in any state where registration is required or if in violation of law. © 2021 Robson Communities®, Inc. All rights reserved. 9/21