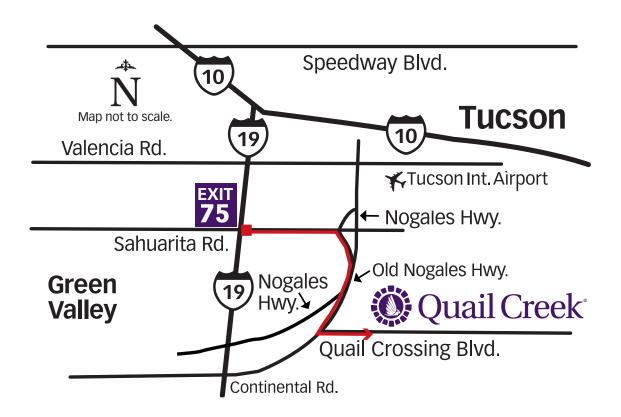

## ■ Directions to Quail Creek from Tucson International Airport:

Drive North on Tucson Blvd. for one mile. Take Valencia westbound to I-19. Travel I-19 South for 11 miles. Take Exit 75 from I-19 South. Continue East on Sahuarita Road and turn right onto Nogales Highway. Turn left at light onto Old Nogales Highway. Turn left onto Quail Crossing Boulevard. Follow signs to Model Village.

■ Directions to Quail Creek from Sky Harbor International Airport in Phoenix:

Take I-10 East toward Tucson for 108 miles. Take Exit 260 for I-19 South and continue for 16 miles.

Take Exit 75 from I-19 South. Continue East on Sahuarita Road and turn right onto Nogales Highway.

Turn left at light onto Old Nogales Highway. Turn left onto Quail Crossing Boulevard. Follow signs to Model Village.